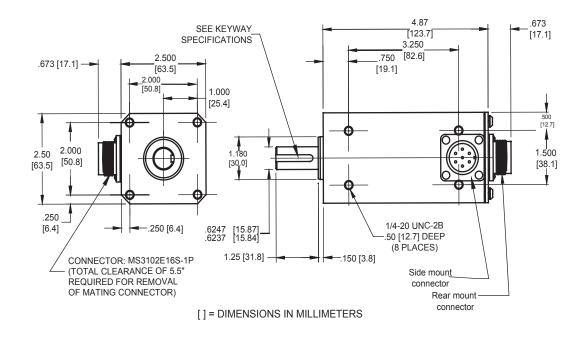

## **F** Series

| Wiring                     |       |              |
|----------------------------|-------|--------------|
| GEMCO and GE Resolvers     |       |              |
| Pin                        | Rotor | Wire Color   |
| Α                          | R1    | Red/White    |
| В                          | R2    | Yellow/White |
| С                          | S3    | Black        |
| D                          | S1    | Red          |
| Е                          | S2    | Yellow       |
| F                          | S4    | Blue         |
| AMCI and Modicon Resolvers |       |              |
| Α                          | R2    | Yellow/White |
| В                          | R1    | Red/White    |
| Е                          | S4    | Blue         |
| С                          | S2    | Yellow       |
| F                          | S3    | Black        |
| G                          | S1    | Red          |
| Namco Resolvers            |       |              |
| Α                          | R1    | Red/White    |
| В                          | R2    | Yellow/White |
| С                          | S4    | Blue         |
| Е                          | S2    | Yellow       |
| F                          | S1    | Red          |
| G                          | S3    | Black        |
| Reliance Resolvers         |       |              |
| Α                          | R1    | Red/White    |
| В                          | R2    | Yellow/White |
| F                          | S3    | Black        |
| D                          | S1    | Red          |
| G                          | S2    | Yellow       |
| Е                          | S4    | Blue         |