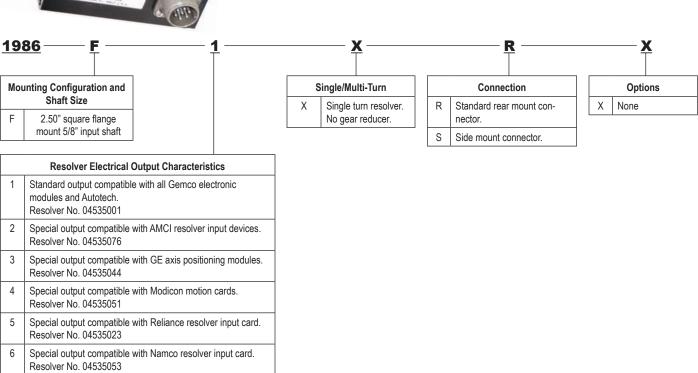

## **F** Series

| Wiring                     |       |              |
|----------------------------|-------|--------------|
| GEMCO and GE Resolvers     |       |              |
| Pin                        | Rotor | Wire Color   |
| Α                          | R1    | Red/White    |
| В                          | R2    | Yellow/White |
| С                          | S3    | Black        |
| D                          | S1    | Red          |
| Е                          | S2    | Yellow       |
| F                          | S4    | Blue         |
| AMCI and Modicon Resolvers |       |              |
| Α                          | R2    | Yellow/White |
| В                          | R1    | Red/White    |
| Е                          | S4    | Blue         |
| С                          | S2    | Yellow       |
| F                          | S3    | Black        |
| G                          | S1    | Red          |
| Namco Resolvers            |       |              |
| Α                          | R1    | Red/White    |
| В                          | R2    | Yellow/White |
| С                          | S4    | Blue         |
| Е                          | S2    | Yellow       |
| F                          | S1    | Red          |
| G                          | S3    | Black        |
| Reliance Resolvers         |       |              |
| Α                          | R1    | Red/White    |
| В                          | R2    | Yellow/White |
| F                          | S3    | Black        |
| D                          | S1    | Red          |
| G                          | S2    | Yellow       |
| Е                          | S4    | Blue         |