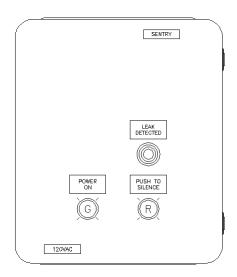

## **Leak Detection System**

Each tank shall be installed with a leak detection system to detect a leak in the interstitial space of a double wall tank (area between the inner and outer tanks). Leak detection controls are mounted in a NEMA 4X thermoplastic enclosure. To include: power light, leak detection alarm horn, alarm silence push button with light and control relays. Alarm horn to have a sound output of 68-80~dB @ 2 feet. Pilot devices are NEMA 4X rated. The leak detection sensor shall be a 4-wire, 24VDC, single point optical sensor molded of Polypropylene material, rated for temperatures of  $-40^{\circ}$  F to  $195^{\circ}$ F.