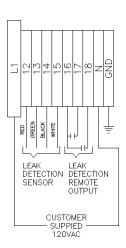

## **Leak Detection System**

Each tank shall be installed with a leak detection system to detect a leak in the interstitial space of a double wall tank (area between the inner and outer tanks). Leak detection controls are mounted in a NEMA 4X thermoplastic enclosure. To include: power light, leak detection alarm horn, alarm silence push button with light and control relays. Alarm horn to have a sound output of 68-80~dB @ 2 feet. Pilot devices are NEMA 4X rated. The leak detection sensor shall be a 4-wire, 24VDC, single point optical sensor molded of Polypropylene material, rated for temperatures of  $-40^{\circ}$  F to  $195^{\circ}$ F.